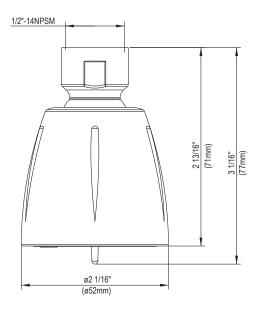

#### Features

- 2" Face Diameter
- 1-Function
- Metal Ball Joint
- Package of 3
- 100% Factory Pressure Tested
- Chrome Finish