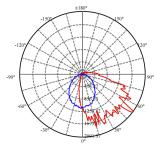

## Performance

- Power: 28W
- AC Voltage: 120-277V
- Color Temp: 5000K
- Lumen Output: 3500LM
- Dimming:0~10V
- IP:Wet location
- Optical distribution: TYPE IV
- Lifetime Rating: 50,000 Hrs
- Light Distribution Curve as below