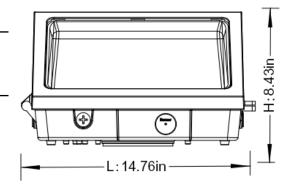

### Similar Products

- 429201 LED Wall Pack 40W
- 429203 LED Wall Pack 50W
- 158036 LED Wall Pack 90W

L:14.76in W:9.50in H:8.43in

Exclusively Distributed By: HD Supply Atlanta, GA 30339 © 2022 Made in China