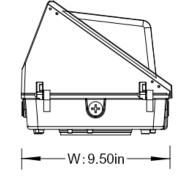

### Similar Products

- 429201 LED Wall Pack 40W
- 429203 LED Wall Pack 50W
- 158036 LED Wall Pack 90W

L:14.76in W:9.50in H:8.43in

Exclusively Distributed By: HD Supply Atlanta, GA 30339 © 2022 Made in China