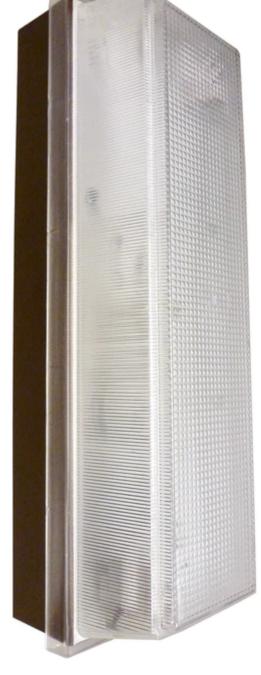

## **TPWW700L50RB**

## LED WALL SCONCE in Oil-Rubbed Bronze by AFX Lighting from the LED Wall Pack collection

Factory Stock: 100

LED wall pack with die cast metal housing. Clear prismatic diffuser. Available in two lumen packages.

Width: 4.5" Height:13.25" Length: 3.75" Extension: 3.75" Bulb Type: LED Bulb Base: Integrated Wattage: 9