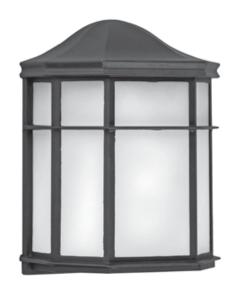

# **LED Porch Fixture** 326803

#### **Features**

All purpose LED porch light is an energy saving long-lasting alternative to incandescent. Ideal use for security and general lighting. Provides lighting in residential, commercial, and hospitality applications. Fixture mounts to standard junction box (not included).

#### **Finish**

All exposed metal surface area is painted black finish.

## Diffuser

White acrylic panels.