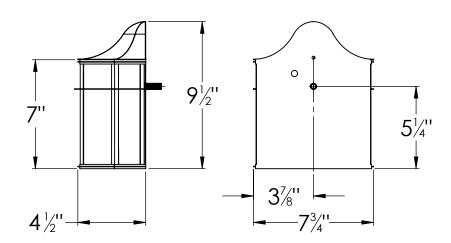

# **Ordering Information:**

| Model No. | Finish | LED | Source Lumens | Н      | W      | D      |
|-----------|--------|-----|---------------|--------|--------|--------|
| 326803    | Black  | 9W  | 700           | 9-1/2" | 7-3/4" | 4-1/2" |