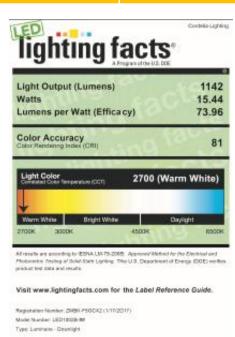

#### CERTIFIED LED FLUSH MOUNT

High Performance LED's

13"W

Dimmable

| Lumens                  | Watts    | Volts | Color Temp. | LED Life                 |
|-------------------------|----------|-------|-------------|--------------------------|
| 1,142 Fixture<br>Lumens | 16 Watts | 120V  | 2,700 CCT   | 50,000 Avg.<br>Hour Life |