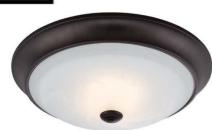

## **FIXTURE SPECS**

Alabaster glass shade with Steel trim in either a Brushed Nickel or Oil-Rubbed Bronze finish.