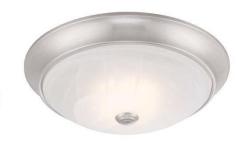

## **FIXTURE SPECS**

Alabaster glass shade with Steel trim in either a Brushed Nickel or Oil-Rubbed Bronze finish.