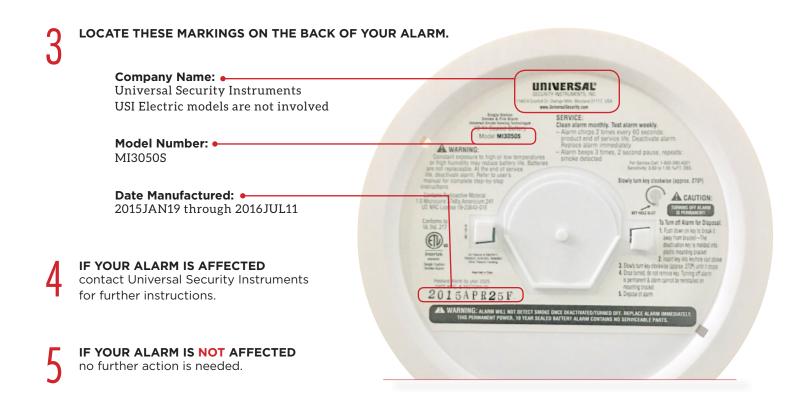

## PRODUCT IDENTIFICATION GUIDE | MODEL MI3050S

**COMPARE YOUR SMOKE ALARM** to the product images below. Affected smoke alarms are identical to the image with the red alert symbol. All other alarms are not affected by this product notice.

Verify your smoke alarm is manufactured by Universal Security Instruments:



## PRESS THE TEST BUTTON

• If the alarm **sounds**, no further action is necessary.



- If the alarm **does not sound**, remove it from the mounting bracket by twisting it counter clockwise.
- See Step 3 for further instructions.



## PRODUCT IDENTIFICATION GUIDE | MODEL MI3050S



## TESTBUTTON

Universal Security Instruments encourages everyone to test their alarms weekly, by pressing the test button, and to clean their alarms monthly, to ensure proper operation.