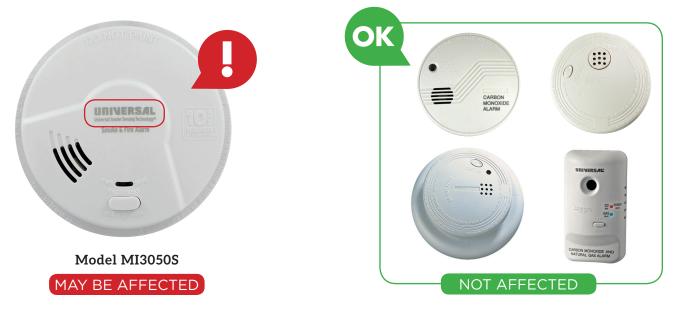

## PRODUCT IDENTIFICATION GUIDE | MODEL MI3050S

**COMPARE YOUR SMOKE ALARM** to the product images below. Affected smoke alarms are identical to the image with the red alert symbol. All other alarms are not affected by this product notice.

## PRODUCT IDENTIFICATION GUIDE | MODEL MI3050S