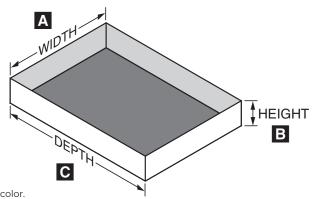

## EMAIL TO FMFABRICATIONS@HDSUPPLY.COM

| □ QUOTE □ ORDER    |                        | SHIPPING ADDRESS                            | □ SAME AS ACCOUN |  |
|--------------------|------------------------|---------------------------------------------|------------------|--|
| REQUEST TYPE       | ORDER DATE             |                                             |                  |  |
| ACCOUNT NUMBER     | PO NUMBER              | SHIP TO (Property Name)                     |                  |  |
|                    |                        | SHIPPING ADDRESS                            |                  |  |
| CUSTOMER NAME      | CUSTOMER PHONE NUMBER  | CITY                                        | PHONE            |  |
| SALES REP NAME     | SALES REP PHONE NUMBER | STATE                                       | ZIP              |  |
| EMAIL CONFIRMATION | TO: NAME:              | EMAIL:                                      |                  |  |
|                    | SEASONS® DRAWER        | BOX INFORMATION                             |                  |  |
| AVAILABLE HEIGHTS  |                        | ■ <b>WIDTH:</b> Widths available up to 60". |                  |  |

## • 8" - \*Maximum **AVAILABLE DEPTHS**

• 3-3/8" - \*Minimum

• 15-3/4"

• 4"

• 5-1/8"

• 5-7/8"

- 17-3/4"
- 19-11/16"
- 21-5/8" \*Maximum

Drawer boxes are birch color.

- **MIDTH:** Widths available up to 60".
- **B HEIGHT:** Round down to the nearest available size.
- **© DEPTH:** Round down to the nearest available size.