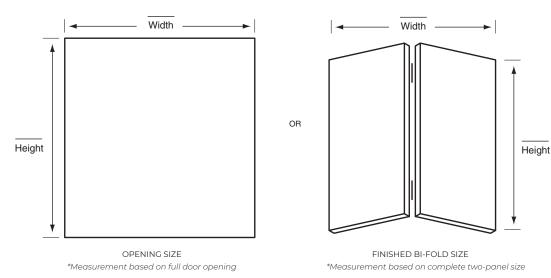

## INDICATE OPENING SIZE OR FINISHED BI-FOLD SIZE

- 1. Any reworking of the doors will void all manufacturer warranties, and labor charges will be incurred.
- 2. Provide opening or finis ed measurements to the nearest 1/16". If the door is cut more than 1" in height or width, it must be rerailed.